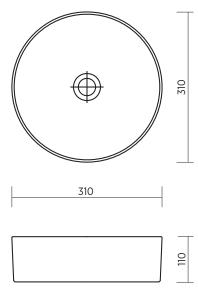

## Above counter basin, round, compact design

The simplicity of Nera will bring a sense of purity and natural elegance to any bathroom.

ORDER CODE 191326 Nera white with gloss finish

191858 Nera white with silk matte finish191327 Nera black with silk matte finish

TAPHOLE No taphole.

WASTE Suits standard 32 mm non-overflow waste (not supplied).

OVERFLOW No overflow.

MATERIAL Vitreous china.

FIXING Always use the actual basin to verify cutout.

Use silicone sealant. Do not use epoxy type adhesives.

## Please note

- All measurements are in millimetres.
- Dimensions are nominal and subject to normal ceramic manufacturing variations of ±5mm.
- Fixing: Use silicone sealant. DO NOT USE EPOXY TYPE ADHESIVES.
- Always use the actual basin to verify cutout.
- ${\mathord{\hspace{1pt}\text{--}\hspace{1pt}}}$  Specifications may vary without notice as part of our continuous improvement practices.
- Clean with a damp cloth. Do not use abrasive cleaners, liquids or pastes.