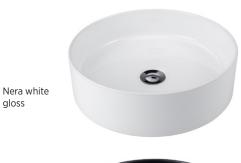

## CERAMIC BASIN

Nera white silk matte

## Above counter basin, round, compact design

The simplicity of Nera will bring a sense of purity and natural elegance to any bathroom.

ORDER CODE 191326 Nera white with gloss finish

191858 Nera white with silk matte finish191327 Nera black with silk matte finish