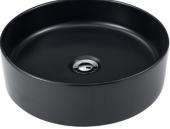

## Above counter basin, round, compact design

The simplicity of Nera will bring a sense of purity and natural elegance to any bathroom.

ORDER CODE 191326 Nera white with gloss finish

191858 Nera white with silk matte finish191327 Nera black with silk matte finish