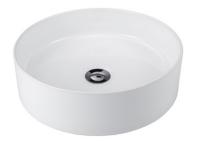

## Above counter basin, round, compact design

The simplicity of Nera will bring a sense of purity and natural elegance to any bathroom.

ORDER CODE 191326 Nera white with gloss finish

191858 Nera white with silk matte finish191327 Nera black with silk matte finish